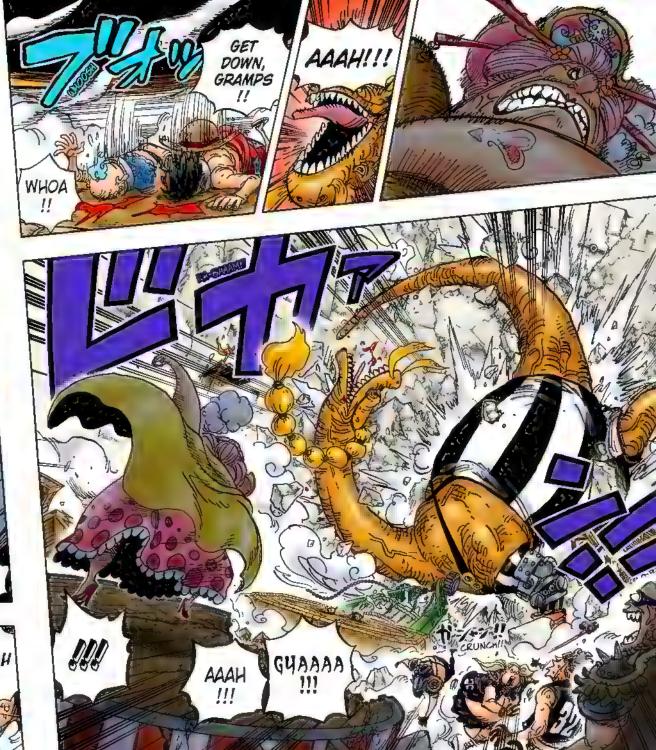

#### Story . あらすじ・

After two years of hard training, the Straw Hat pirates are back together, first at the Sabaody Archipelago and then through Fish-Man Island to their next stage: the New World!!

Luffy and crew disembark on Wano for the purpose of defeating Kaido, one of the Four Emperors. They begin to recruit allies for a raid in two weeks' time, but Kaido's sudden appearance leads to Luffy's defeat. Luffy is sent to the excavation labor camp while the rest of the crew is spotted by Kajdo's underlings and have to go on the run!

As the group works to collect info, free Luffy and gather more allies, Kaido's side learns about the raid plan. A former daimyo with the Kozuki Clan, Yasuie realizes the danger and gives up his life to pretend to take responsibility, sending the plan back to square one. Kin'emon and company mourn his death, but there are still many problems to be solved before the raid...